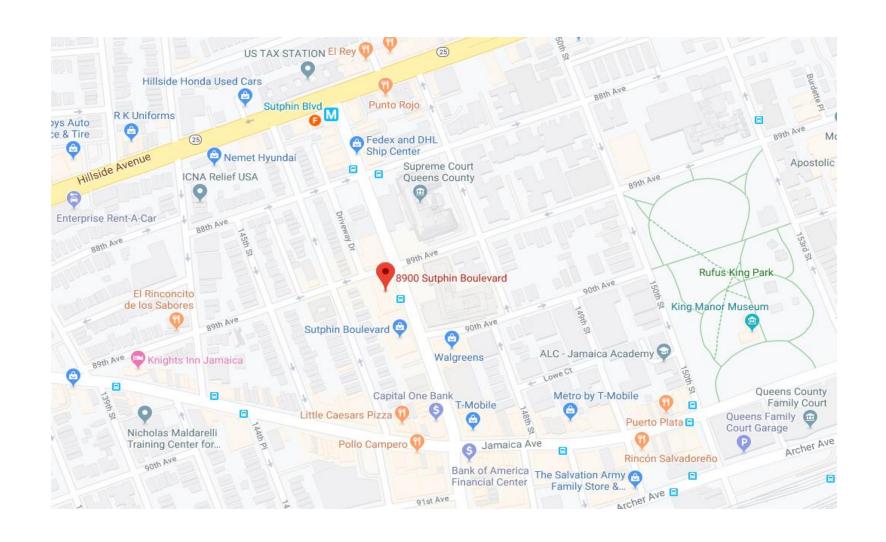

#### **LOCATION:**

 Directly across from NYS Supreme Court Building and NYC Civil Courthouse

Starbucks located in the building

**REAL ESTATE TAXES:** Included in base rent-Pro rata share

increases over the base year.