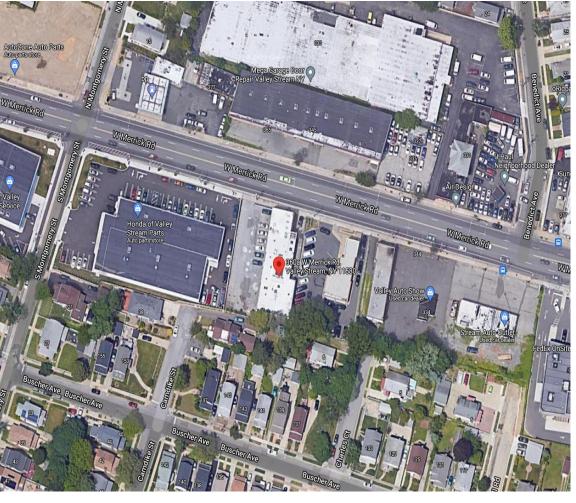

## Location

585 Stewart Avenue-Suite 790, Garden City, NY 11530 Office: 516.203.8100 Fax: 516.203.8199

The foregoing is based on information obtained by BHS and believed to be reliable but no guarantee is made to its accuracy. No guarantee whatsoever is made as to the timing, amount or certainty of any sales projections or investor returns, which will depend on market conditions, project expenses, sale prices and other variables not presently ascertainable.

#### **COMMENTS:**

• Excellent visibility & signage

Located adjacent to new Honda Service Center

• The site is the one of the most prominent and visible sites on West Merrick Road.

585 Stewart Avenue-Suite 790, Garden City, NY 11530 Office: 516.203.8100 Fax: 516.203.8199