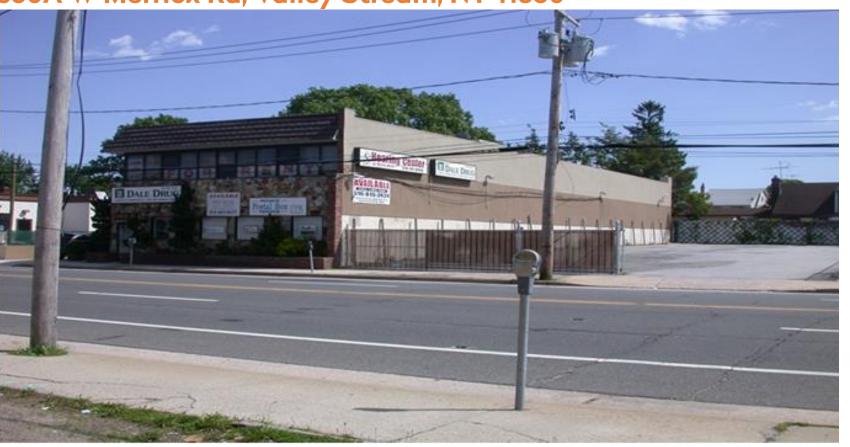

# For Sale

Prime Commercial Building – Ideal for User or Investor

360A W Merrick Rd, Valley Stream, NY 11580

# **Property** Highlights

**LOCATION:** Section 37 Block 346 Lot 926

Section 37 Block 346 Lot 927

The property is located on West Merrick Road where the traffic count is approximately 26,700 cars daily.

Easy access from Southern State Parkway, Laurelton Parkway and Sunrise Highway.

#### **COMMENTS:**

• Excellent visibility & signage

Located adjacent to new Honda Service Center

• The site is the one of the most prominent and visible sites on West Merrick Road.

585 Stewart Avenue-Suite 790, Garden City, NY 11530 Office: 516.203.8100 Fax: 516.203.8199