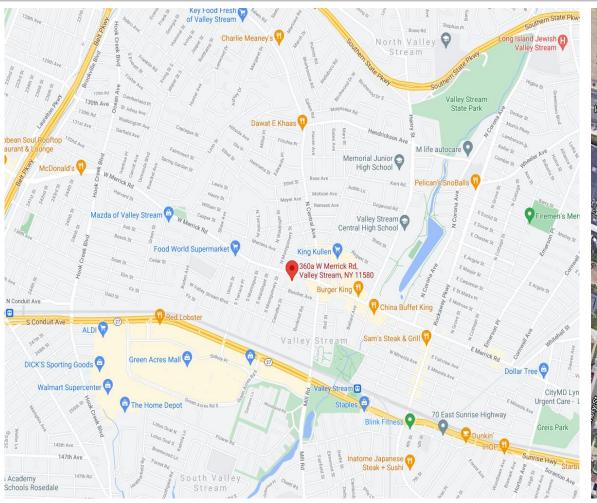

## Location

585 Stewart Avenue-Suite 790, Garden City, NY 11530 Office: 516.203.8100 Fax: 516.203.8199

The foregoing is based on information obtained by BHS and believed to be reliable but no guarantee is made to its accuracy. No guarantee whatsoever is made as to the timing, amount or certainty of any sales projections or investor returns, which will depend on market conditions, project expenses, sale prices and other variables not presently ascertainable.

# **Property** Highlights

**LOCATION:** Section 37 Block 346 Lot 926

Section 37 Block 346 Lot 927

The property is located on West Merrick Road where the traffic count is approximately 26,700 cars daily.

Easy access from Southern State Parkway, Laurelton Parkway and Sunrise Highway.