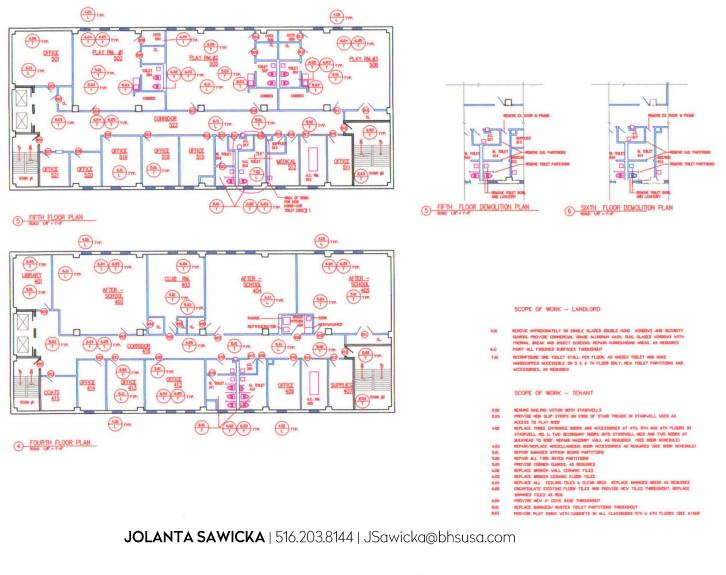

# **Property** Highlights

| YEAR BUILT:        | 1973                                                                                                                                       |                        |  |
|--------------------|--------------------------------------------------------------------------------------------------------------------------------------------|------------------------|--|
| BUILDING SIZE:     | 39,750 SF                                                                                                                                  | Public                 |  |
| ZONING:            | R6                                                                                                                                         | Transit/S<br>176 Stree |  |
| STORIES:           | 6 Story Building                                                                                                                           | Burnside               |  |
| AVAILABLE SPACE:   | Floor 1 - 5,5                                                                                                                              | Mt Eden                |  |
| AVAILABLE SPACE:   |                                                                                                                                            | 00 SF 174-175          |  |
|                    |                                                                                                                                            | Tremont                |  |
|                    | Floor 5 – 62                                                                                                                               | 72 SF<br>Commute       |  |
|                    | Floor 6 – 62                                                                                                                               | 72 SF Morris He        |  |
|                    | Roof – 7,5<br>(Play Area with pe                                                                                                           | 00 SF Universit        |  |
| ELEVATORS:         | 2                                                                                                                                          |                        |  |
| COMMENTS:          | -Fully build-out space<br>-New front façade<br>-Existing Certificate of<br>Occupancy for daycare<br>center<br>-C of O available for review |                        |  |
| WORKLETTER:        | Negotiable                                                                                                                                 |                        |  |
| OCCUPANCY:         | Immediate                                                                                                                                  |                        |  |
| RENTAL RATE:       | Upon Request                                                                                                                               |                        |  |
| REAL ESTATE TAXES: | \$165,333                                                                                                                                  |                        |  |
| UTILTIES:          | Metered, Submet<br>charge                                                                                                                  | ered or Set            |  |

JOLANTA SAWICKA | 516.203.8144 | JSawicka@bhsusa.com

Brown Harris Stevens Commercial Real Estate, LLC

585 Stewart Avenue, Suite 790, Garden City, New York 11530 Tel 516.203.8100 Fax 516.203.8199 Website www.BHScommercial.com