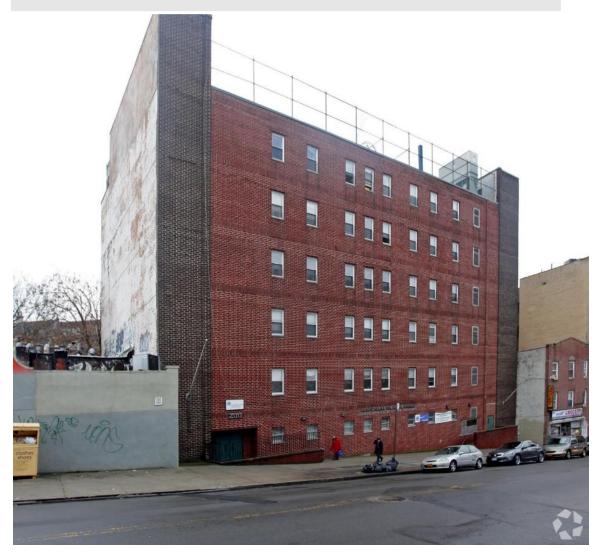

# For Lease

Ideal for Daycare Center/School

## 200 West Tremont Avenue, Bronx, NY 10453

# **Property** Highlights

| YEAR BUILT:        | 1973                                                                                                                                       |                        |  |
|--------------------|--------------------------------------------------------------------------------------------------------------------------------------------|------------------------|--|
| BUILDING SIZE:     | 39,750 SF                                                                                                                                  | Public                 |  |
| ZONING:            | R6                                                                                                                                         | Transit/S<br>176 Stree |  |
| STORIES:           | 6 Story Building                                                                                                                           | Burnside               |  |
| AVAILABLE SPACE:   | Floor 1 - 5,5                                                                                                                              | Mt Eden                |  |
| AVAILABLE SPACE:   |                                                                                                                                            | 00 SF 174-175          |  |
|                    |                                                                                                                                            | Tremont                |  |
|                    | Floor 5 – 62                                                                                                                               | 72 SF<br>Commute       |  |
|                    | Floor 6 – 62                                                                                                                               | 72 SF Morris He        |  |
|                    | Roof – 7,5<br>(Play Area with pe                                                                                                           | 00 SF Universit        |  |
| ELEVATORS:         | 2                                                                                                                                          |                        |  |
| COMMENTS:          | -Fully build-out space<br>-New front façade<br>-Existing Certificate of<br>Occupancy for daycare<br>center<br>-C of O available for review |                        |  |
| WORKLETTER:        | Negotiable                                                                                                                                 |                        |  |
| OCCUPANCY:         | Immediate                                                                                                                                  |                        |  |
| RENTAL RATE:       | Upon Request                                                                                                                               |                        |  |
| REAL ESTATE TAXES: | \$165,333                                                                                                                                  |                        |  |
| UTILTIES:          | Metered, Submet<br>charge                                                                                                                  | ered or Set            |  |