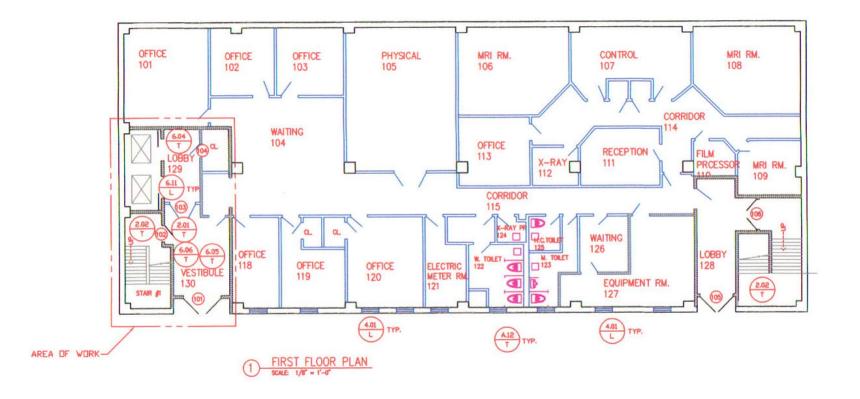

# **Property** Highlights

| YEAR BUILT:        | 1973                                                                                                                                       |                        |  |
|--------------------|--------------------------------------------------------------------------------------------------------------------------------------------|------------------------|--|
| BUILDING SIZE:     | 39,750 SF                                                                                                                                  | Public                 |  |
| ZONING:            | R6                                                                                                                                         | Transit/S<br>176 Stree |  |
| STORIES:           | 6 Story Building                                                                                                                           | Burnside               |  |
| AVAILABLE SPACE:   | Floor 1 - 5,5                                                                                                                              | Mt Eden                |  |
| AVAILABLE SPACE:   |                                                                                                                                            | 00 SF 174-175          |  |
|                    |                                                                                                                                            | Tremont                |  |
|                    | Floor 5 – 62                                                                                                                               | 72 SF<br>Commute       |  |
|                    | Floor 6 – 62                                                                                                                               | 72 SF Morris He        |  |
|                    | Roof – 7,5<br>(Play Area with pe                                                                                                           | 00 SF Universit        |  |
| ELEVATORS:         | 2                                                                                                                                          |                        |  |
| COMMENTS:          | -Fully build-out space<br>-New front façade<br>-Existing Certificate of<br>Occupancy for daycare<br>center<br>-C of O available for review |                        |  |
| WORKLETTER:        | Negotiable                                                                                                                                 |                        |  |
| OCCUPANCY:         | Immediate                                                                                                                                  |                        |  |
| RENTAL RATE:       | Upon Request                                                                                                                               |                        |  |
| REAL ESTATE TAXES: | \$165,333                                                                                                                                  |                        |  |
| UTILTIES:          | Metered, Submet<br>charge                                                                                                                  | ered or Set            |  |