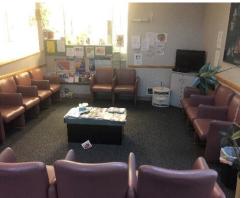

# **Property** Highlights

**Brown** Harris **Stevens** Services

Commercial

Plot Size: 7,400± sf (.172 acres) 4,019± sf on 2 floors plus basement **Building Size:** 

- Waiting room 14 seats
- Reception 3 staff
- 4 exam rooms with sinks
- Procedure room with 2 sinks
- Lab with sink
- Consultation room
- 4 offices
- Kitchen with sink
- Handicapped bathroom