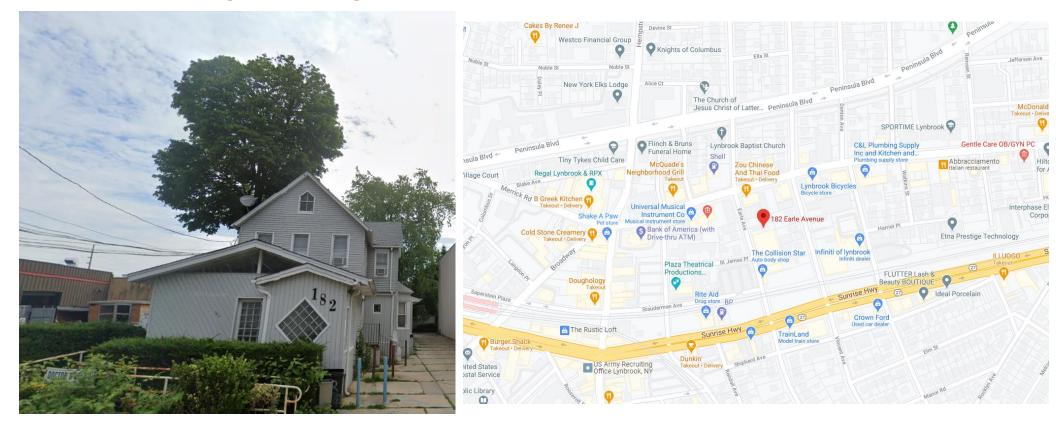

## 182 Earle Avenue, Lynbrook, Ny 11563

ELIZABETH MORAN | 516.203.8103 | emoran@bhsusa.com

Brown Harris Stevens Commercial Real Estate, LLC
585 Stewart Avenue, Suite 790, Garden City, New York 11530
Tel 516.203.8100 Fax 516.203.8199 Website www.BHScommercial.com

# **Property** Highlights

**Brown** Harris **Stevens** Services

Commercial

Plot Size: 7,400± sf (.172 acres) 4,019± sf on 2 floors plus basement **Building Size:** 

- Waiting room 14 seats
- Reception 3 staff
- 4 exam rooms with sinks
- Procedure room with 2 sinks
- Lab with sink
- Consultation room
- 4 offices
- Kitchen with sink
- Handicapped bathroom