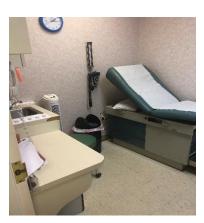

# **Property** Highlights

**Brown** Harris **Stevens** Services

Commercial

Plot Size: 7,400± sf (.172 acres) 4,019± sf on 2 floors plus basement **Building Size:** 

- Waiting room 14 seats
- Reception 3 staff
- 4 exam rooms with sinks
- Procedure room with 2 sinks
- Lab with sink
- Consultation room
- 4 offices
- Kitchen with sink
- Handicapped bathroom